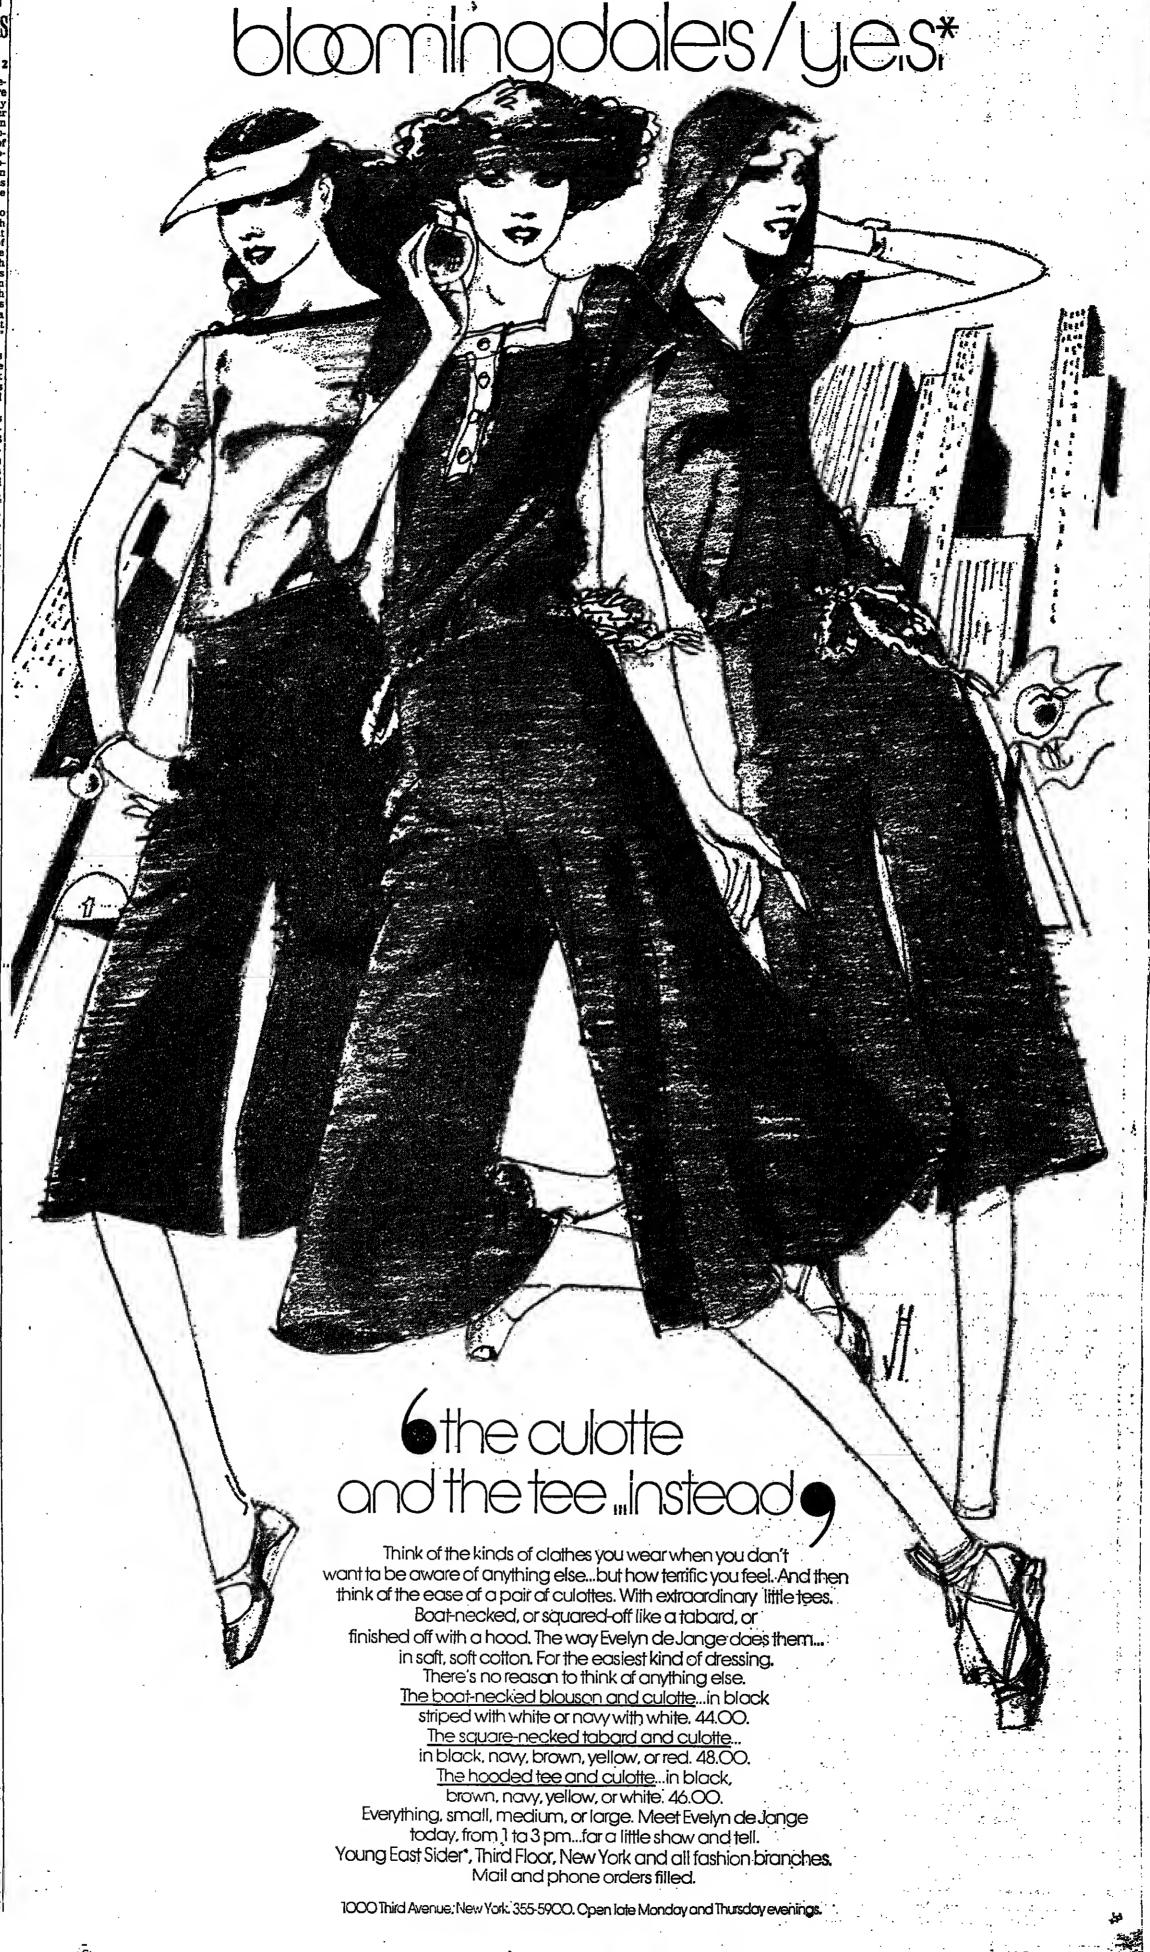

#### a lightweight blend of polyester, wool and linen... CHECKED FOR SUMMER WEEKENDS

Our good-looking new "346" sport jackets combine the virtues of polyester, wool and linen, plus our exclusive styling for warm weather comfort and fashion. Tailored on our 3-button model with center vent in miniature checks of light blue on white, olive on tan...or an oliveblue plaid. \$125